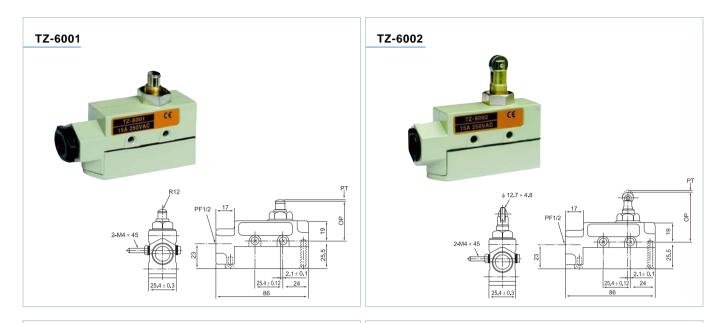

## Appearance and dimension

# **Operating characteristics**

| Models  | TZ-6001            | TZ-6002    | TZ-6003 | TZ-6004 | TZ-6043 |
|---------|--------------------|------------|---------|---------|---------|
| OF Max. | 250~350g           | 250~350g   |         | 570g    | 570g    |
| RF Min. | 114g               | 114g       |         | 170g    | 170g    |
| PT Max. | 0.4mm              | 0.5mm      |         | 4mm     | 4mm     |
| OT Min. | 5.5mm              | 3.6mm      |         | 6mm     | 6mm     |
| MD Max. | 0.05mm             | 0.05mm     |         | 0.4mm   | 0.4mm   |
| OP      | $38.2\ \pm\ 0.8mm$ | 49.7 ± 1mm |         |         |         |