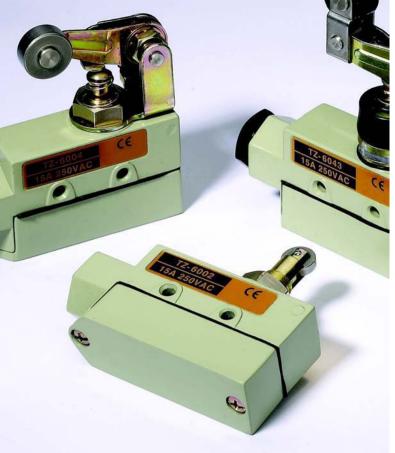

# TZ-6 Sealed Limit Switch

### **Features**

- Built-in CM miniature limit switch, strong aluminum cast shell, design for water-proof and oil-proof
- It is the same as CM micro switch in the rated value and characteristics
- Various of actuators that are taken convenience for using
- Each switch is equipped with cable fixator, including rubber boot, metallic washer, plastic screw nut

## Appearance and dimension