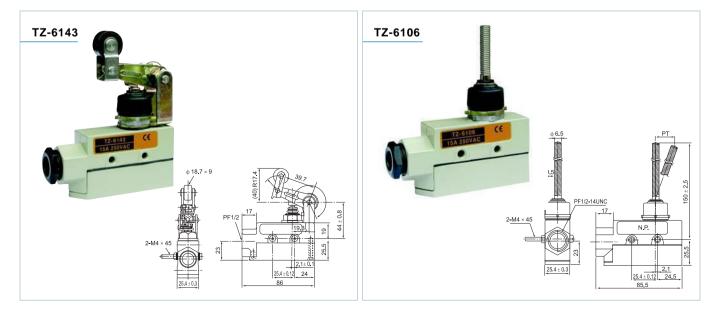

# **Operating characteristics**

| Models  | TZ-6001            | TZ-6002    | TZ-6003 | TZ-6004 | TZ-6043 |
|---------|--------------------|------------|---------|---------|---------|
| OF Max. | 250~350g           | 250~350g   |         | 570g    | 570g    |
| RF Min. | 114g               | 114g       |         | 170g    | 170g    |
| PT Max. | 0.4mm              | 0.5mm      |         | 4mm     | 4mm     |
| OT Min. | 5.5mm              | 3.6mm      |         | 6mm     | 6mm     |
| MD Max. | 0.05mm             | 0.05mm     |         | 0.4mm   | 0.4mm   |
| OP      | $38.2\ \pm\ 0.8mm$ | 49.7 ± 1mm |         |         |         |

| Models  | TZ-6101      | TZ-6102      | TZ-6103 | TZ-6104 | TZ-6143 |
|---------|--------------|--------------|---------|---------|---------|
| OF Max. | 800g         | 500g         |         | 640g    | 640g    |
| RF Min. | 240g         | 100g         |         | 230g    | 230g    |
| PT Max. | 2mm          | 1mm          |         | 5mm     | 5mm     |
| OT Min. | 5mm          | 3.5mm        |         | 6mm     | 6mm     |
| MD Max. | 0.1mm        | 0.12mm       |         | 0.4mm   | 0.4mm   |
| OP      | 45.8 ± 0.8mm | 49.7 ± 0.8mm |         |         | -       |

## Appearance and dimension