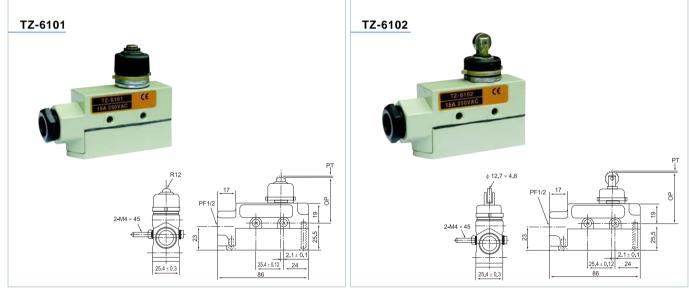

| Models  | TZ-6101      | TZ-6102      | TZ-6103 | TZ-6104 | TZ-6143 |
|---------|--------------|--------------|---------|---------|---------|
| OF Max. | 800g         | 500g         |         | 640g    | 640g    |
| RF Min. | 240g         | 100g         |         | 230g    | 230g    |
| PT Max. | 2mm          | 1mm          |         | 5mm     | 5mm     |
| OT Min. | 5mm          | 3.5mm        |         | 6mm     | 6mm     |
| MD Max. | 0.1mm        | 0.12mm       |         | 0.4mm   | 0.4mm   |
| OP      | 45.8 ± 0.8mm | 49.7 ± 0.8mm |         |         | -       |

## Appearance and dimension