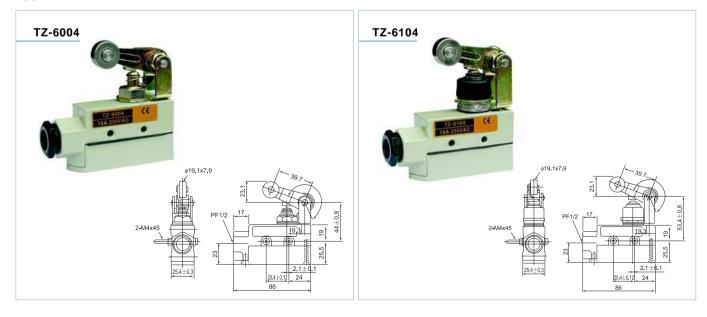

## Appearance and dimension

# **Operating characteristics**

| Models  | TZ-6001            | TZ-6002    | TZ-6003 | TZ-6004 | TZ-6043 |
|---------|--------------------|------------|---------|---------|---------|
| OF Max. | 250~350g           | 250~350g   |         | 570g    | 570g    |
| RF Min. | 114g               | 114g       |         | 170g    | 170g    |
| PT Max. | 0.4mm              | 0.5mm      |         | 4mm     | 4mm     |
| OT Min. | 5.5mm              | 3.6mm      |         | 6mm     | 6mm     |
| MD Max. | 0.05mm             | 0.05mm     |         | 0.4mm   | 0.4mm   |
| OP      | $38.2\ \pm\ 0.8mm$ | 49.7 ± 1mm |         |         |         |

| Models  | TZ-6101      | TZ-6102      | TZ-6103 | TZ-6104 | TZ-6143 |
|---------|--------------|--------------|---------|---------|---------|
| OF Max. | 800g         | 500g         |         | 640g    | 640g    |
| RF Min. | 240g         | 100g         |         | 230g    | 230g    |
| PT Max. | 2mm          | 1mm          |         | 5mm     | 5mm     |
| OT Min. | 5mm          | 3.5mm        |         | 6mm     | 6mm     |
| MD Max. | 0.1mm        | 0.12mm       |         | 0.4mm   | 0.4mm   |
| OP      | 45.8 ± 0.8mm | 49.7 ± 0.8mm |         |         | -       |