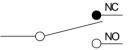

# TZ-6 Sealed Limit Switch

### **Features**

- Built-in CM miniature limit switch, strong aluminum cast shell, design for water-proof and oil-proof
- It is the same as CM micro switch in the rated value and characteristics
- Various of actuators that are taken convenience for using
- Each switch is equipped with cable fixator, including rubber boot, metallic washer, plastic screw nut

#### **Contact Form**



# **Operating characteristics**

| Models  | TZ-6001            | TZ-6002    | TZ-6003 | TZ-6004 | TZ-6043 |
|---------|--------------------|------------|---------|---------|---------|
| OF Max. | 250~350g           | 250~350g   |         | 570g    | 570g    |
| RF Min. | 114g               | 114g       |         | 170g    | 170g    |
| PT Max. | 0.4mm              | 0.5mm      |         | 4mm     | 4mm     |
| OT Min. | 5.5mm              | 3.6mm      |         | 6mm     | 6mm     |
| MD Max. | 0.05mm             | 0.05mm     |         | 0.4mm   | 0.4mm   |
| OP      | $38.2\ \pm\ 0.8mm$ | 49.7 ± 1mm |         |         |         |

| Models  | TZ-6101      | TZ-6102      | TZ-6103 | TZ-6104 | TZ-6143 |
|---------|--------------|--------------|---------|---------|---------|
| OF Max. |